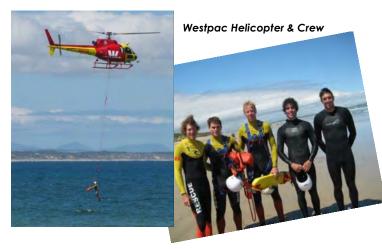

### Westpac Rescue Helicopter Crew

Nick Leman was accepted into the Westpac Rescue Helicopter Crew in October 2010. Nick worked through the summer in the chopper as a rescue crew patrolling the Victorian coastline. Both Lifesaver 6 and Lifesaver 7 Helicopters came to Inverloch for the clubhouse opening and showed off their capabilities with some rescue demonstrations on the Inverloch