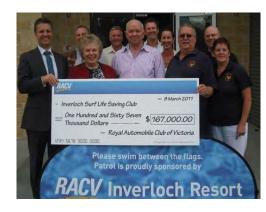

At the completion of the project there was a shortfall of funding being \$200,000. The club was forced to take out a loan for that amount. The RACV announced recently they would donate \$167,000 to equip the clubhouse. The money has been given to the club for the purchase of furniture and equipment A priority list of purchases has been set up to expend the allocation.