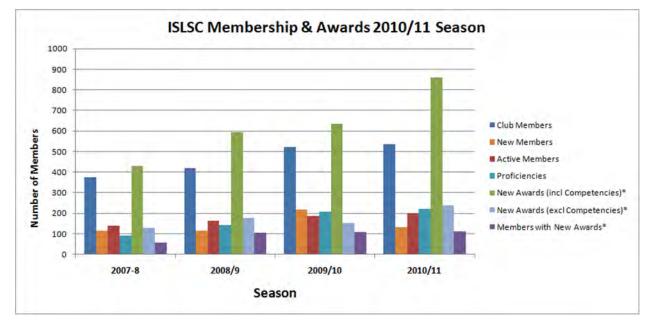

/11 season has been an exciting one for the Club and Training in particular. It was an absolute pleasure being able to conduct the first official training session in the new clubhouse in January this year. What a huge leap forward from training under a couple of Ti Trees exposed to the elements and accompanied by the local rodents!

Membership growth slowed significantly this year but despite this there was unprecedented growth in the number of awards gained. This was primarily due to multiple awards being offered at Bronze camp and ongoing efforts to gain more ARTC and IRB awards. For the first time the number of active members passed the 200 mark, a significant milestone for the club and reflects the continued high retention rate with a record number of proficiencies again this season.



I would like to take this opportunity to acknowledge some of the standout awards and achievements for the season:

- Jake Lurati as the recipient of the Chief Instructors' award this season for his contribution to all areas of training including Bronze Camp, ARTC, IRB Driver and crew awards. Well done Jake.
- Luther Bronze Camp with **38** new awards. Thanks to the Luther team. We look forward to moving the camp to the Invy clubhouse for the first time this year.
- ISLSC Bronze Camp with **62** new awards. A record number of awards for the camp. Thanks to Maxine Lockie and the entire Bronze camp team and very special thanks to the catering and support crew; Lorraine Ritchie, Tarryn Thom, Robyn Ransom and Trudy Glasscock who provided the best food ever seen at Bronze camp and to Angela Ma