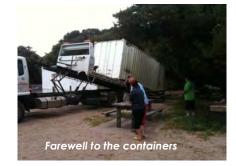

The Club has gone from strength to strength each year of operation. This year was amazing for all members, when the club members, finally saw the last of the three shipping containers and the birth of the new clubhouse. I am very proud of the achievements of the Inverloch Surf Life Saving Club and its committee members for the dedication to work tirelessly for the aim of building the new clubhouse and now it has happened.

The members have been using the facility for the summer season and feedback has been very positive. It is "better than the shipping containers" Congratulations to the Building Committee: Trevor Dando, Philippe du Plessis, David Schultz, Alan Bolton, Ross Smith, Barry Hughes for financial advice and many others for their involvement in the project.