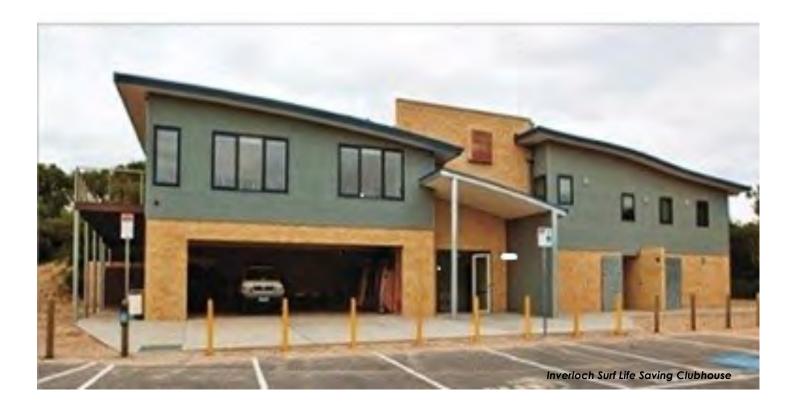

### **Facilities**

**The New Clubhouse**. A state of the art facility worth \$1.5 mil recently completed will be an asset for the Club members, Inverloch community and visitors who visit the region each summer season, The project commenced 1st April 2010 and was completed Christmas eve (24th Dec 2010) with the builder (Lou Loizou) handing over the completed building 1st Jan 2011.

In conjunction with the Bass Coast Shire, the club was officially opened on Australia Day, 2011. Mr Ken Smith MP opened the club in front of approx 400 people. It was ironic, that Ken opened the club in November 1998 by cutting a ribbon in front of one of the shipping containers.

The members have been using the facility for the summer season and feedback has been very positive. It is "better than the shipping containers" Congratulations to the Building Committee: Trevor Dando, Philippe du Plessis, David Schultz, Alan Bolton, Ross Smith, Barry Hughes for financial advice and many others for their involvement in the project.