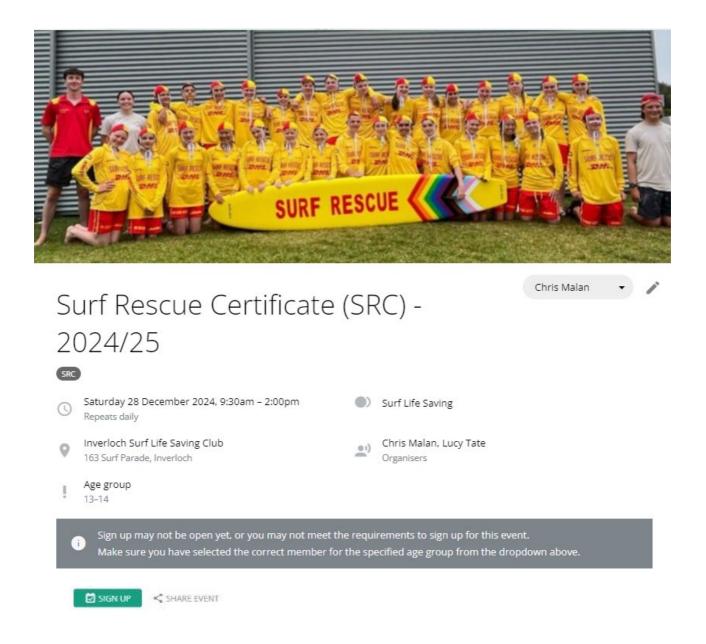

## **Completing Enrolment**

After selecting SRC, the detail event screen will be shown. If you have a **Family Membership, select the member you wish to enrol from the dropdown list** (Parents, please don't enrol yourselves!) If you are signed in as an individual member, proceed straight to Sign Up.

If the member you have chosen is eligible, the SIGN-UP button will appear. Note: The Sign-Up button will only appear if membership is current, eligible and the candidate meets the age requirements.