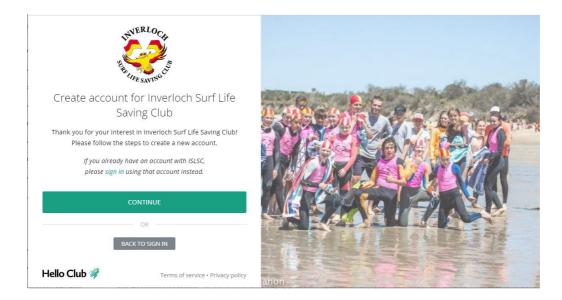

Complete all the additional information and make the membership payment. Proceed to the next step to enrol in SRC

## Selecting SRC

Once you have purchased your membership, return to the home screen. Click on the Surf Rescue Certificate Icon.