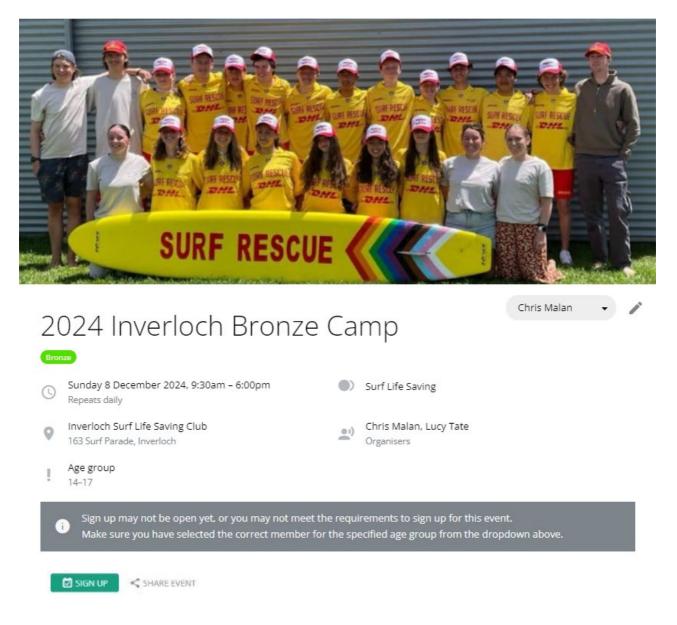

#### Selecting Bronze Camp

Once you have signed in and renewed your membership, return to the home screen. Click on the Bronze Camp

### **Completing Enrolment**

After selecting Bronze Camp, the detail event screen will be shown. If you have a **Family Membership, select the member you wish to enrol from the dropdown list (Parents, please don't enrol yourselves!)** If you are signed in as an individual member, proceed straight to Sign Up.

If the member you have chosen is eligible, the SIGN-UP button will appear.

Note: The Sign-Up button will only appear if membership is current, eligible and the candidate meets the age requirements.