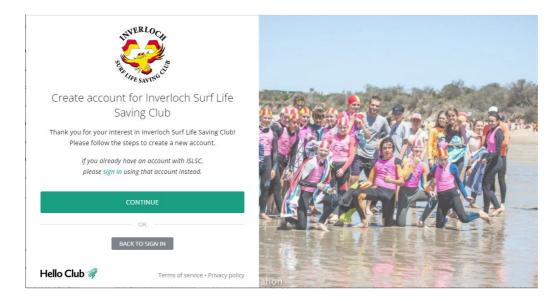

## Signing up for Hello Club Account

- Launch the application.
- Select "Create Account for ISLSC"
- Select Your Preferred Sign-in method.
- Follow the prompts to create your membership •
- The following memberships are eligible for Bronze Camp: